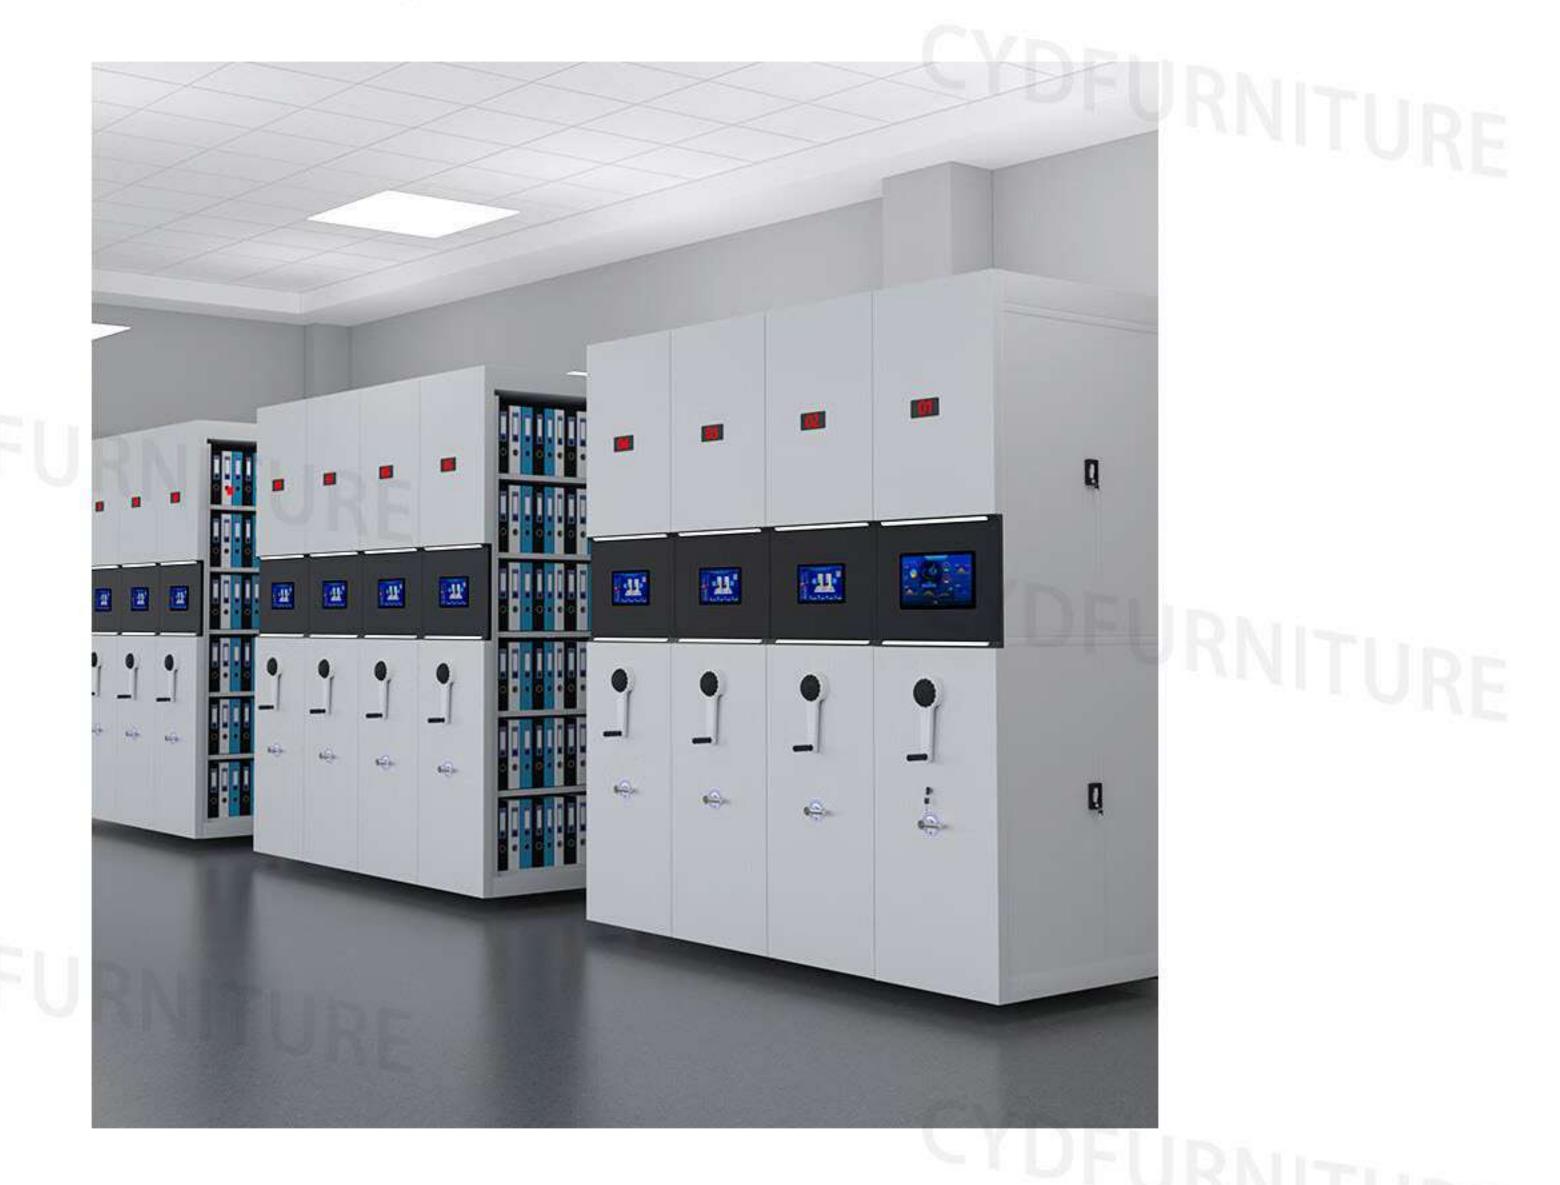

## MASS-SHELF SERIES

### **ELECTRIC MODEL**

## **SMART MODEL**

CYD-M003

 Control Panel Intelligent computer LCD display scree control, easy operation

## H2400\*W900\*D560MM

 High Quality Lock Independent door lock, secure storage of all kinds of documents