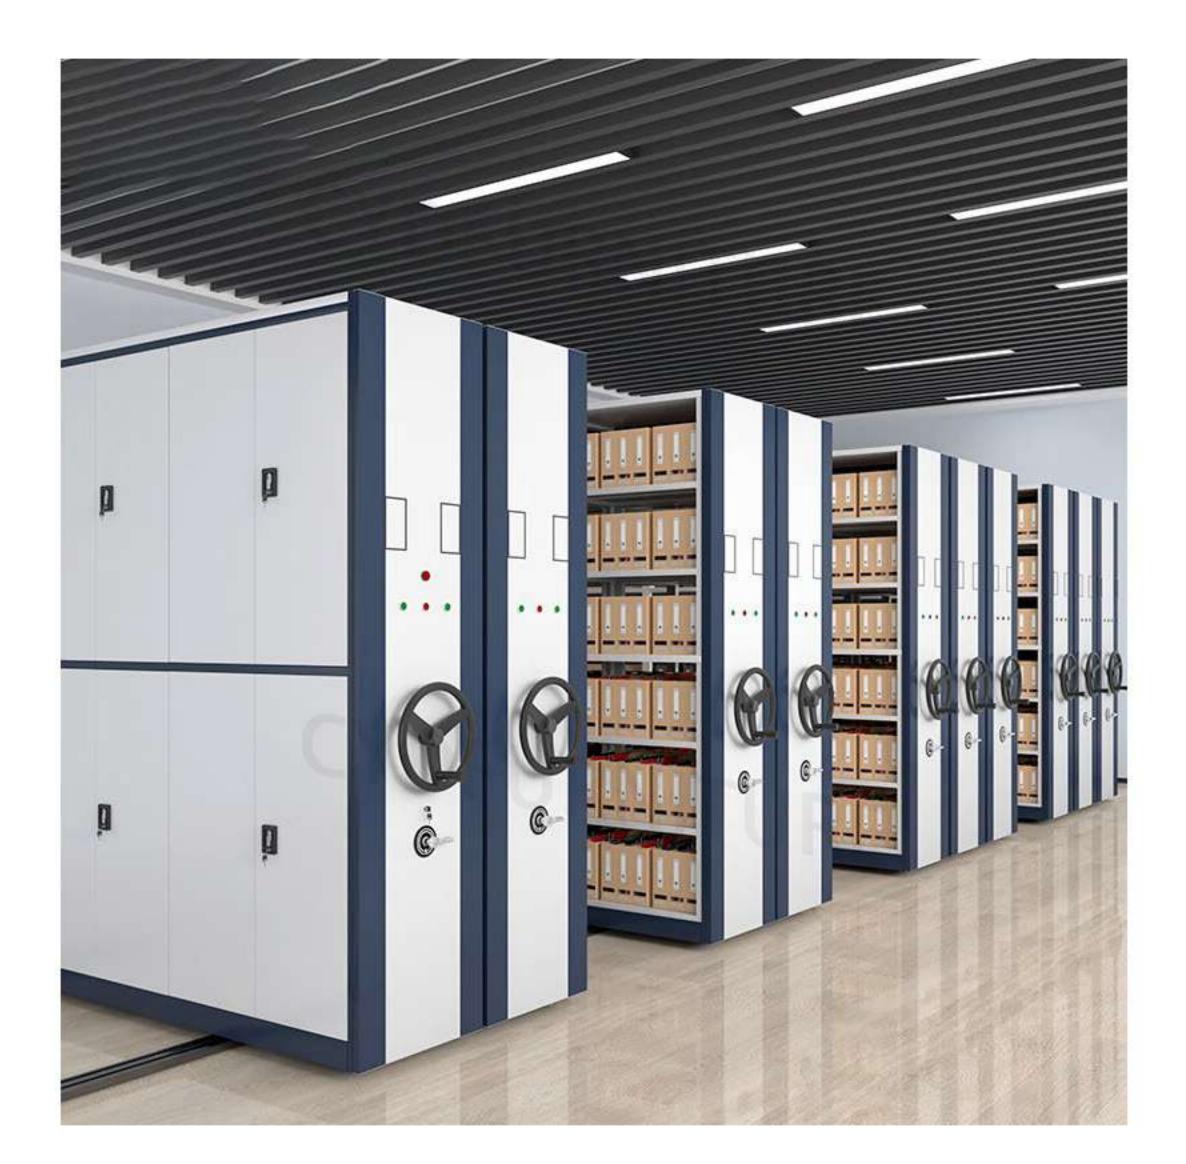

## **SMART MODEL**

CYD-M003

 Control Panel Intelligent computer LCD display scree control, easy operation

## H2400\*W900\*D560MM

 High Quality Lock Independent door lock, secure storage of all kinds of documents