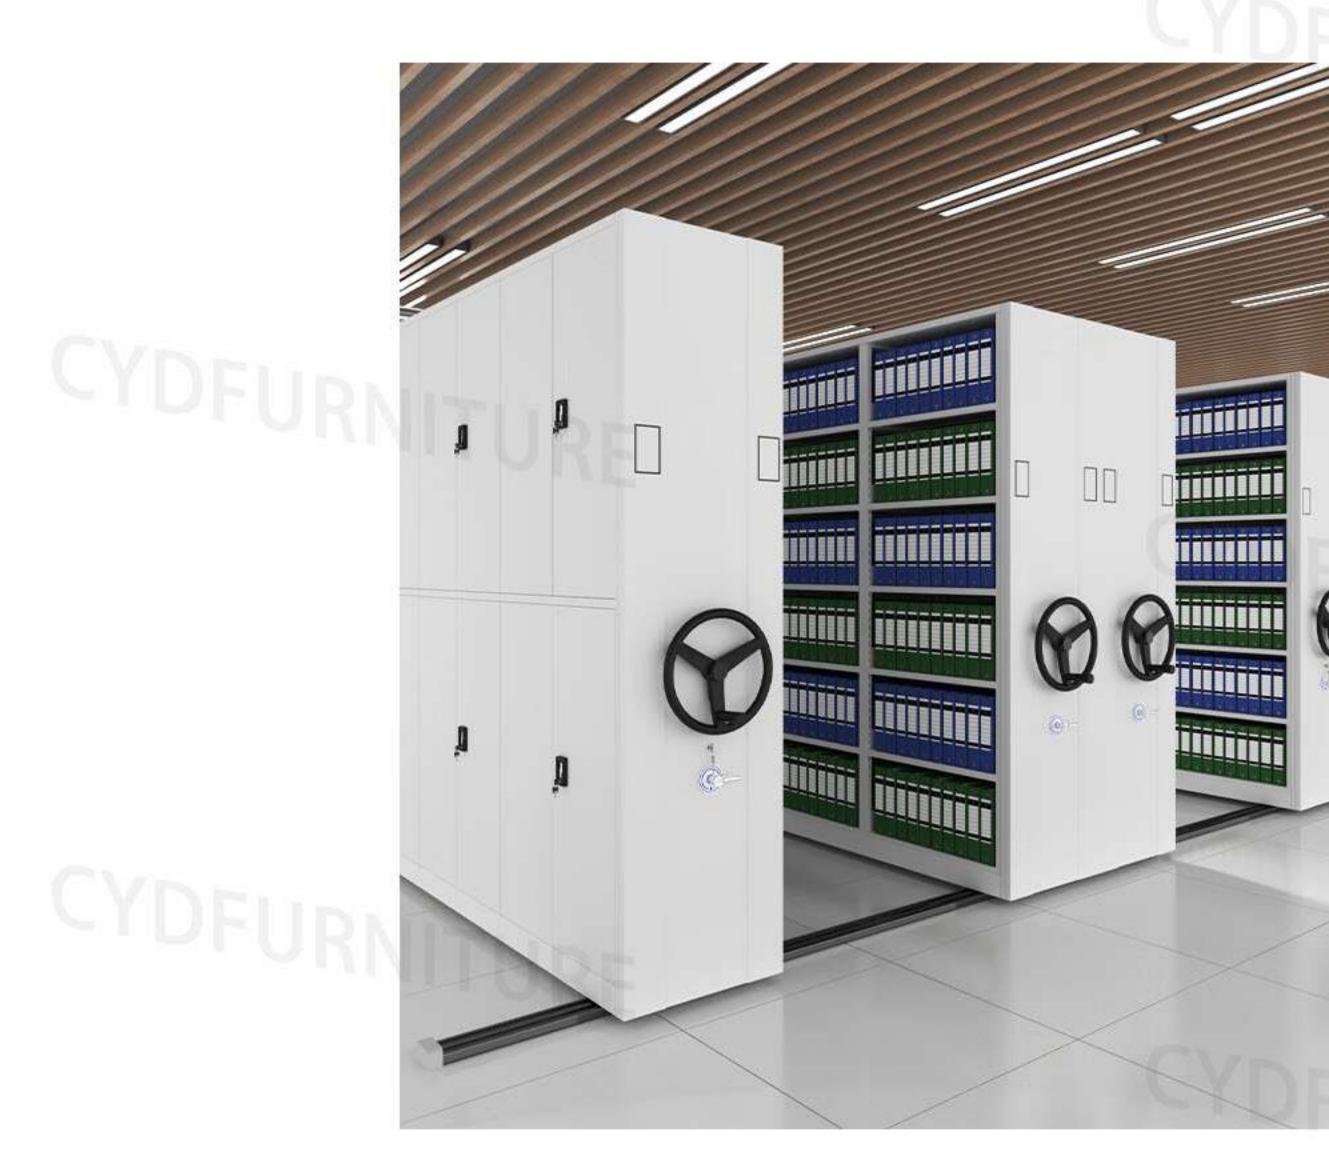

### CYD-M001 H2400\*W900\*D560MM

 High Loading Capacity Shelf Free adjustable height between layers, with good loading capacity

### **CYD-M002** H2400\*W900\*D560MM

 Handle Wheel The operation of manual handle wheel is flexible and easy

 Rotating Handle Another rotating handle for your option

### Flexible Driving Device

Flexible and smooth rotation, with electrostatic powder coating of rotating parts to ensure uniform heating of the firmware