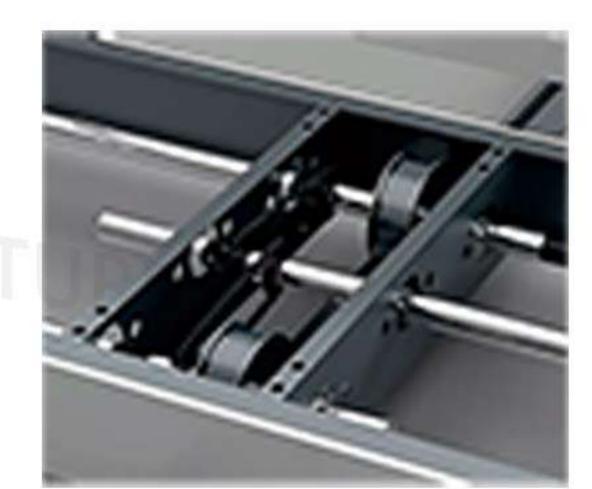

## HAND MODEL



### CYD-M001 H2400\*W900\*D560MM



 High Loading Capacity Shelf Free adjustable height between layers, with good loading capacity





# HENAN CHANGYIDE FURNITURE MANUFACTURING CO., LTD.

## MASS-SHELF SERIES

### **ELECTRIC MODEL**



### **CYD-M002** H2400\*W900\*D560MM

 Handle Wheel The operation of manual handle wheel is flexible and easy



 Rotating Handle Another rotating handle for your option



### Flexible Driving Device

Flexible and smooth rotation, with electrostatic powder coating of rotating parts to ensure uniform heating of the firmware

## **SMART MODEL**



CYD-M003



 Control Panel Intelligent computer LCD display scree control, easy operation



## H2400\*W900\*D560MM



 High Quality Lock Independent door lock, secure storage of all kinds of documents

### Rail with slope



Ground rail blocking diagram

### Dimension and Specification

Actual Occupying Space

[(Line Number x Line Depth) + 1000] x Line Height x Line Width (mm) Single Line Specification (mm)

|                | 2-Bay | 3-Bay | 4-Bay | 5-Bay | 6-Bay |
|----------------|-------|-------|-------|-------|-------|
| Line Width     | 1965  | 2865  | 3765  | 4665  | 5565  |
| Rail No.       | 2     | 2