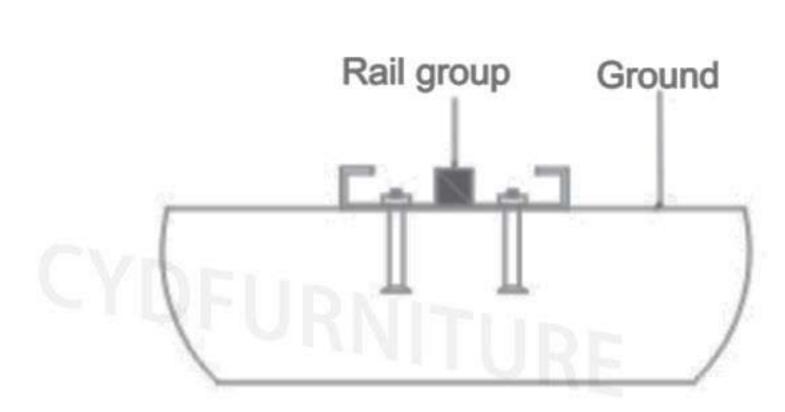

01 H2400\*W900\*D560MM



 High Loading Capacity Shelf Free adjustable height between layers, with good loading capacity





# HENAN CHANGYIDE FURNITURE MANUFACTURING CO., LTD.

## MASS-SHELF SERIES

### **ELECTRIC MODEL**



### **CYD-M002** H2400\*W900\*D560MM

 Handle Wheel The operation of manual handle wheel is flexible and easy



 Rotating Handle Another rotating handle for your option



### Flexible Driving Device

Flexible and smooth rotation, with electrostatic powder coating of rotating parts to ensure uniform heating of the firmware

## **SMART MODEL**



CYD-M003



 Control Panel Intelligent computer LCD display scree control, easy operation



## H2400\*W900\*D560MM



 High Quality Lock Independent door lock, secure storage of all kinds of documents

### Rail with slope



Ground rail blocking diagram

### Dimension and Specification

Actual Occupying Space

[(Line Number x Line Depth) + 1000] x Line Height x Line Width (mm) Single Line Specification (mm)

|                | 2-Bay | 3-Bay | 4-Bay | 5-Bay | 6-Bay |
|----------------|-------|-------|-------|-------|-------|
| Line Width     | 1965  | 2865  | 3765  | 4665  | 5565  |
| Rail No.       | 2     | 2     | 3     | 3     | 4     |
| Line Height    | 2350  | 2350  | 2350  | 2350  | 2350  |
| Line Depth     | 560   | 560   | 560   | 560   | 560   |
| Bay Width      | 900   | 900   | 900   | 900   | 900   |
| Self Weight    | 198   | 286   | 374   | 462   | 550   |
| Loading Weight | 960   | 1440  | 1920  | 2400  | 2880  |







CYD-M004

CYD-M005 H900\*W880\*D360mm



CYD-M003

H1200\*W650\*D400mm

#