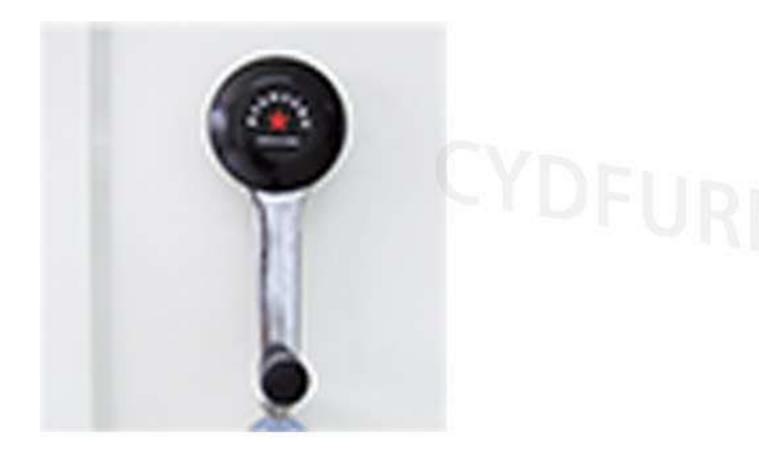

### **CYD-M002** H2400\*W900\*D560MM

 Handle Wheel The operation of manual handle wheel is flexible and easy

 Rotating Handle Another rotating handle for your option