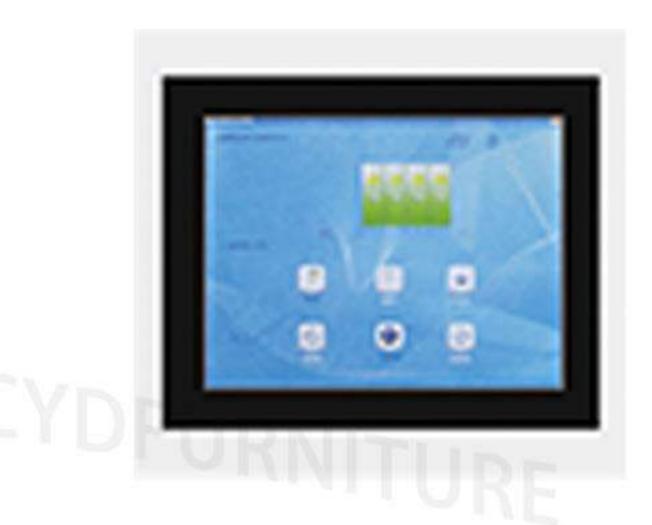

## **SMART MODEL**

CYD-M003

 Control Panel Intelligent computer LCD display scree control, easy operation