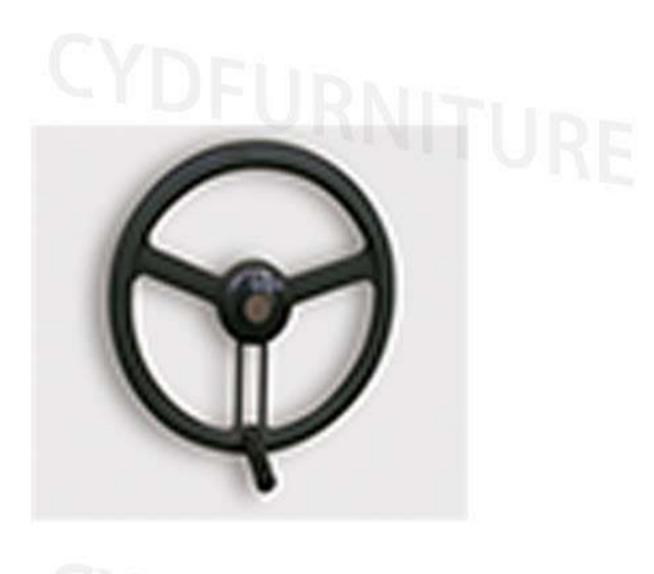

### **CYD-M002** H2400\*W900\*D560MM

 Handle Wheel The operation of manual handle wheel is flexible and easy

 Rotating Handle Another rotating handle for your option