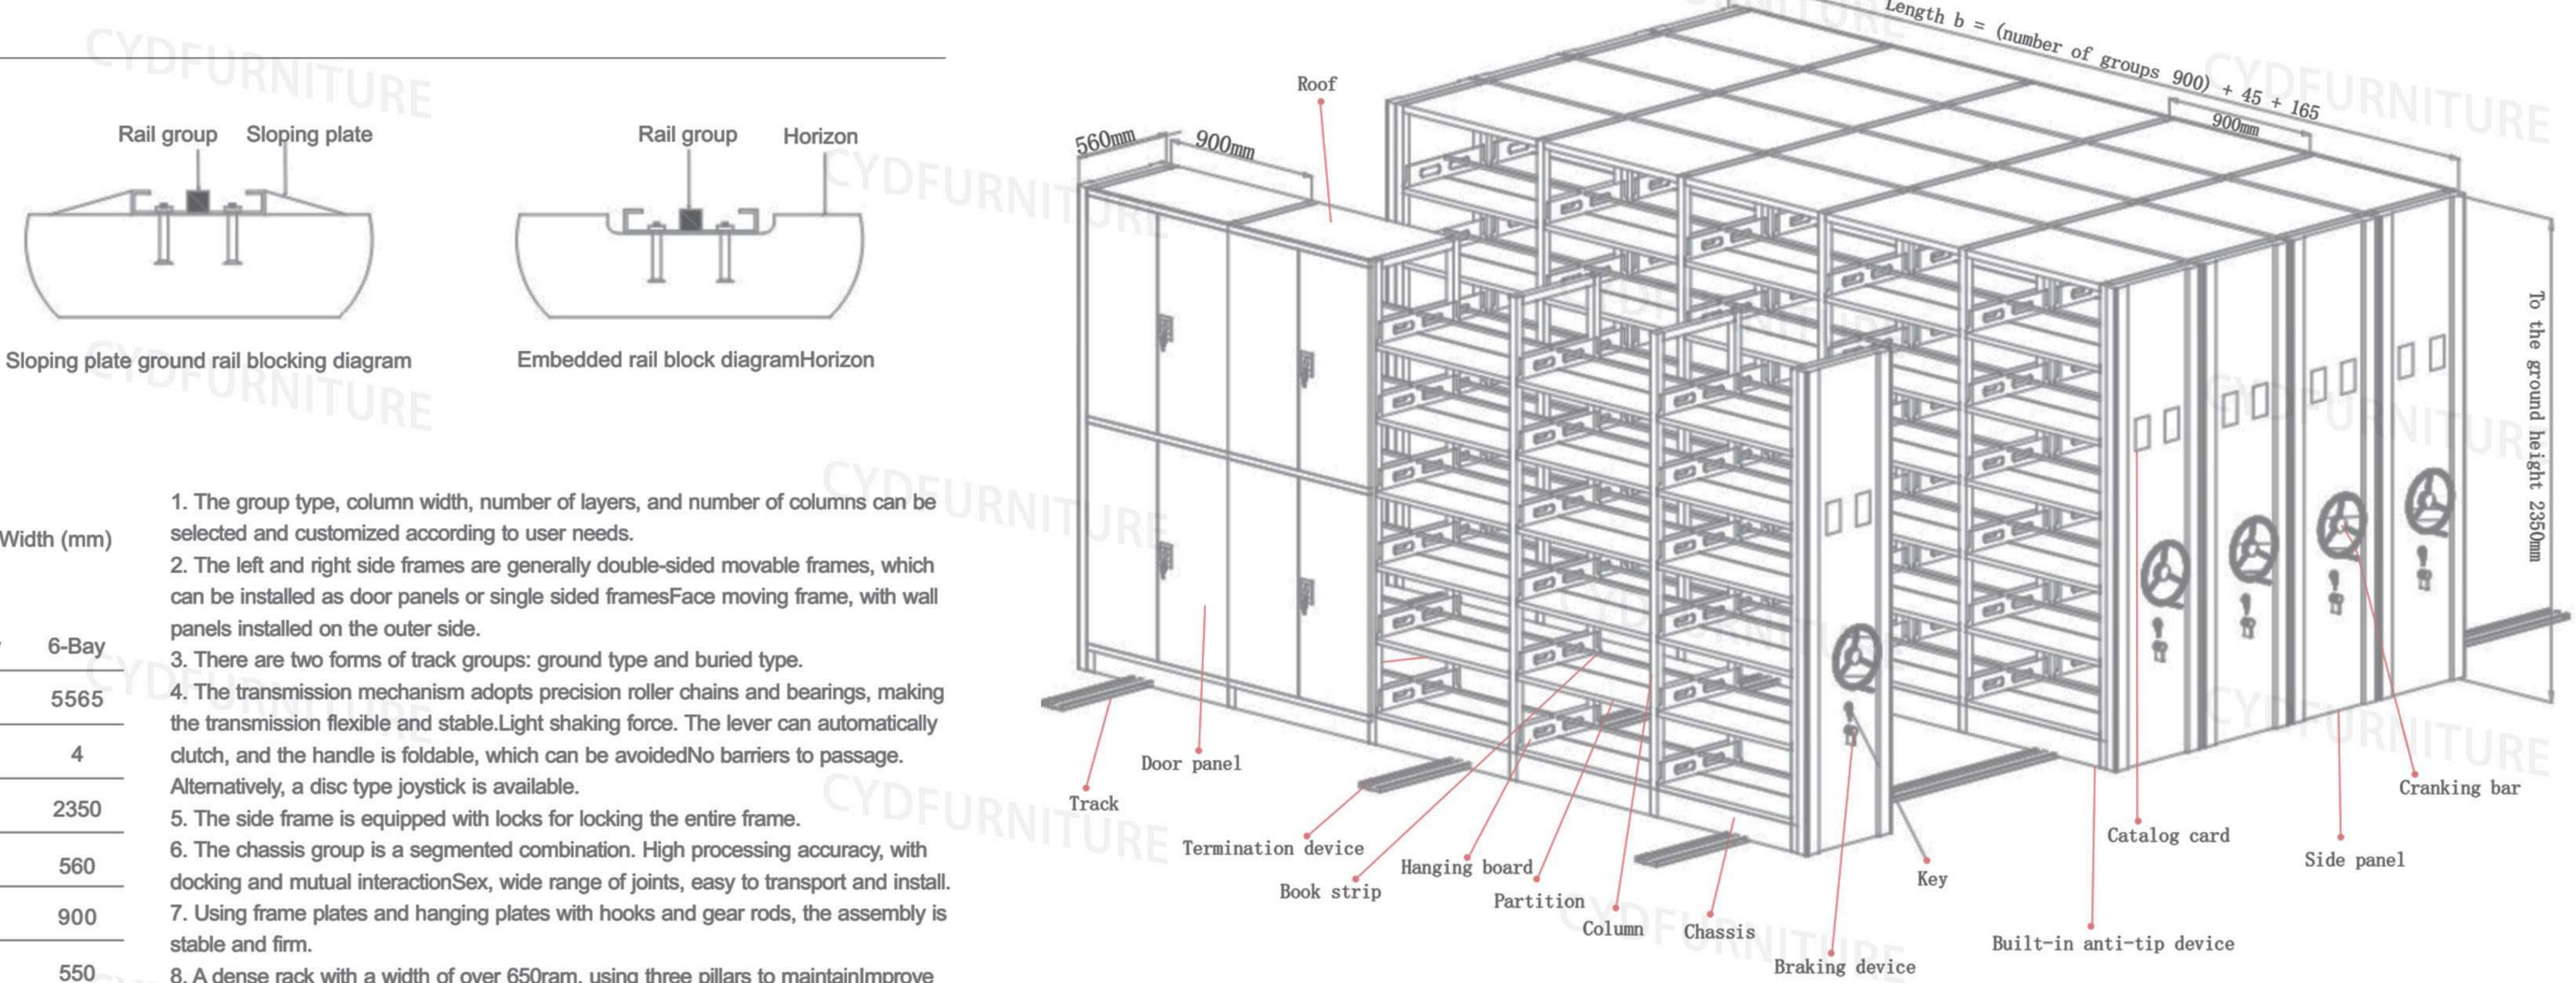

### Rail with slope

Ground rail blocking diagram

### Dimension and Specification

Actual Occupying Space

[(Line Number x Line Depth) + 1000] x Line Height x Line Width (mm) Single Line Specification (mm)

|                | 2-Bay | 3-Bay | 4-Bay | 5-Bay | 6-Bay |
|----------------|-------|-------|-------|-------|-------|
| Line Width     | 1965  | 2865  | 3765  | 4665  | 5565  |
| Rail No.       | 2     | 2     | 3     | 3     | 4     |
| Line Height    | 2350  | 2350  | 2350  | 2350  | 2350  |
| Line Depth     | 560   | 560   | 560   | 560   | 560   |
| Bay Width      | 900   | 900   | 900   | 900   | 900   |
| Self Weight    | 198   | 286   | 374   | 462   | 550   |
| Loading Weight | 960   | 1440  | 1920  | 2400  | 2880  |

## MASS-SHELF SERIES

8. A dense rack with a width of over 650ram, using three pillars to maintainImprove the rigidity of the frame.9. If it needs to be increased, it can be specially designed, and the bearing requirements should be specified in the contract.