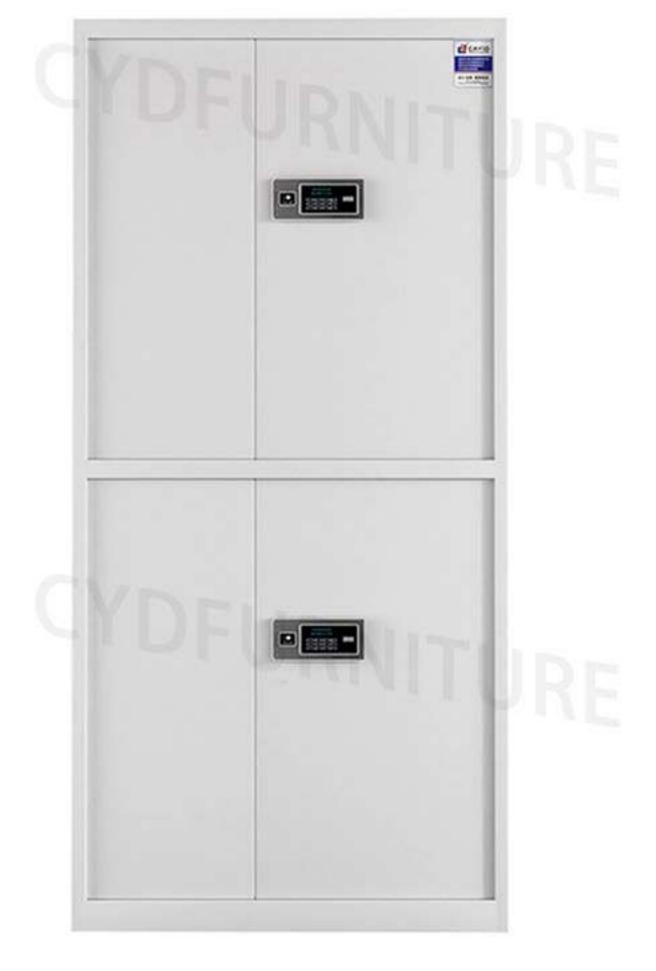

Two doors on the cabinet

CYD-B005 H1850\*W900\*D430mm

Whole body door

CYD-B003

NEW YO

CYD-B004 H1850\*W900\*D430mm