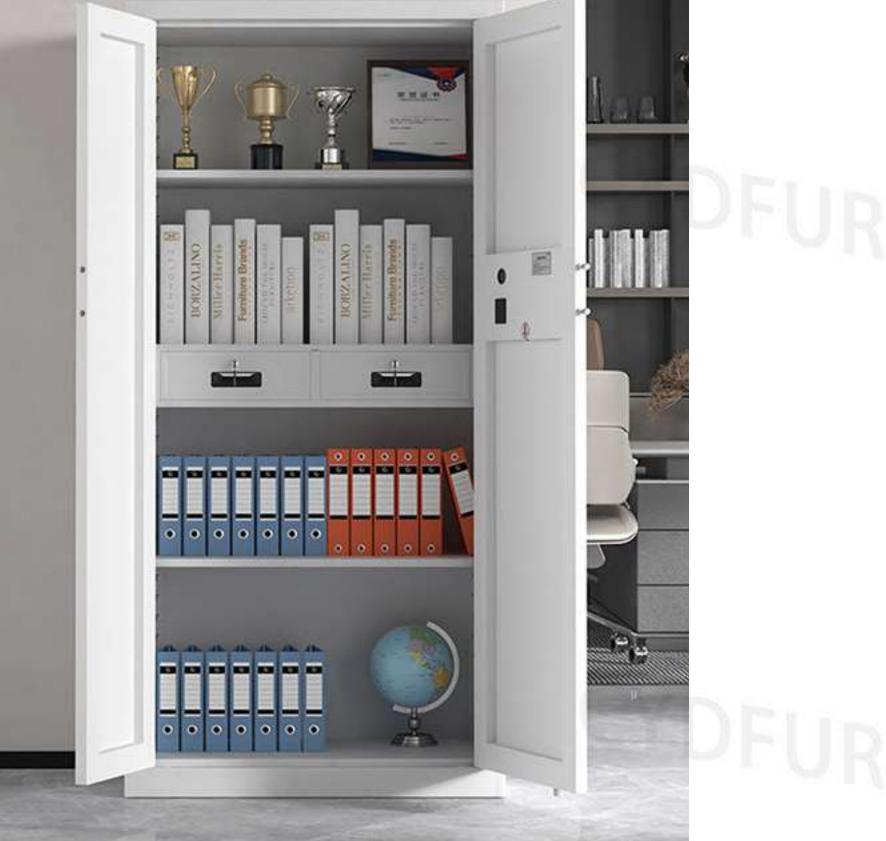

Two doors on the cabinet

CYD-B005 H1850\*W900\*D430mm

Whole body door

CYD-B003

NEW YO

CYD-B004 H1850\*W900\*D430mm