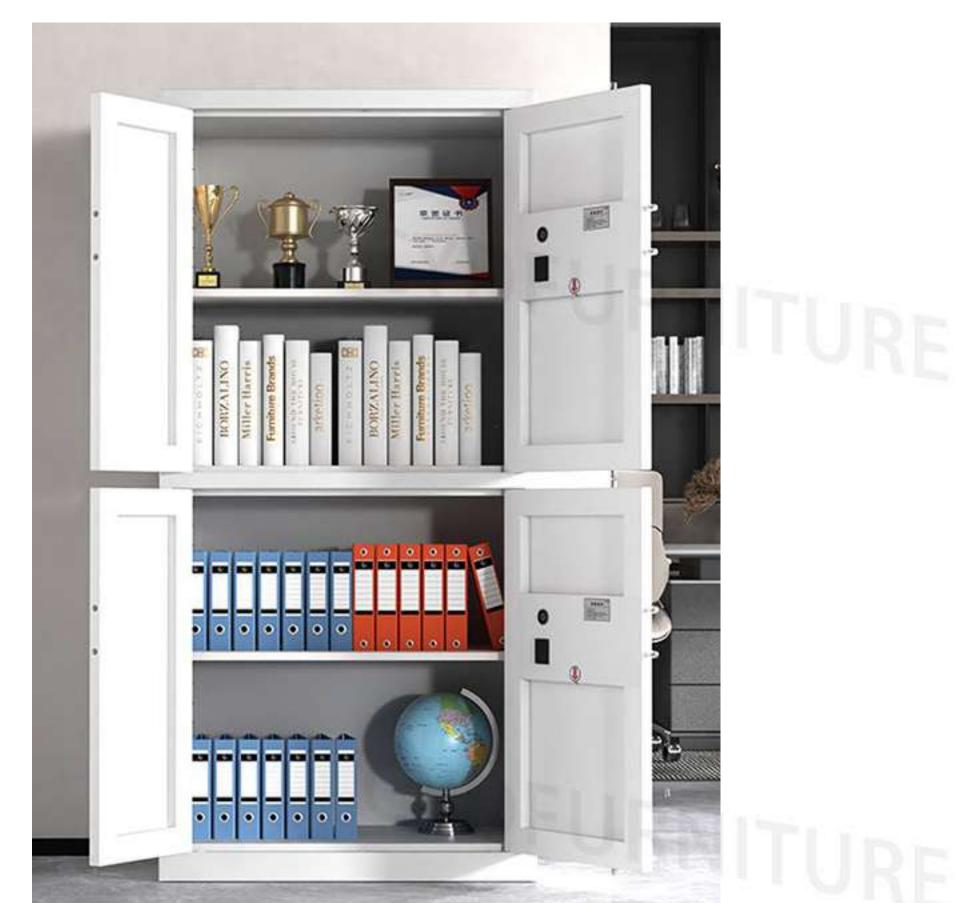

Two doors on the cabinet

CYD-B005 H1850\*W900\*D430mm

Whole body door

CYD-B003

NEW YO

CYD-B004 H1850\*W900\*D430mm