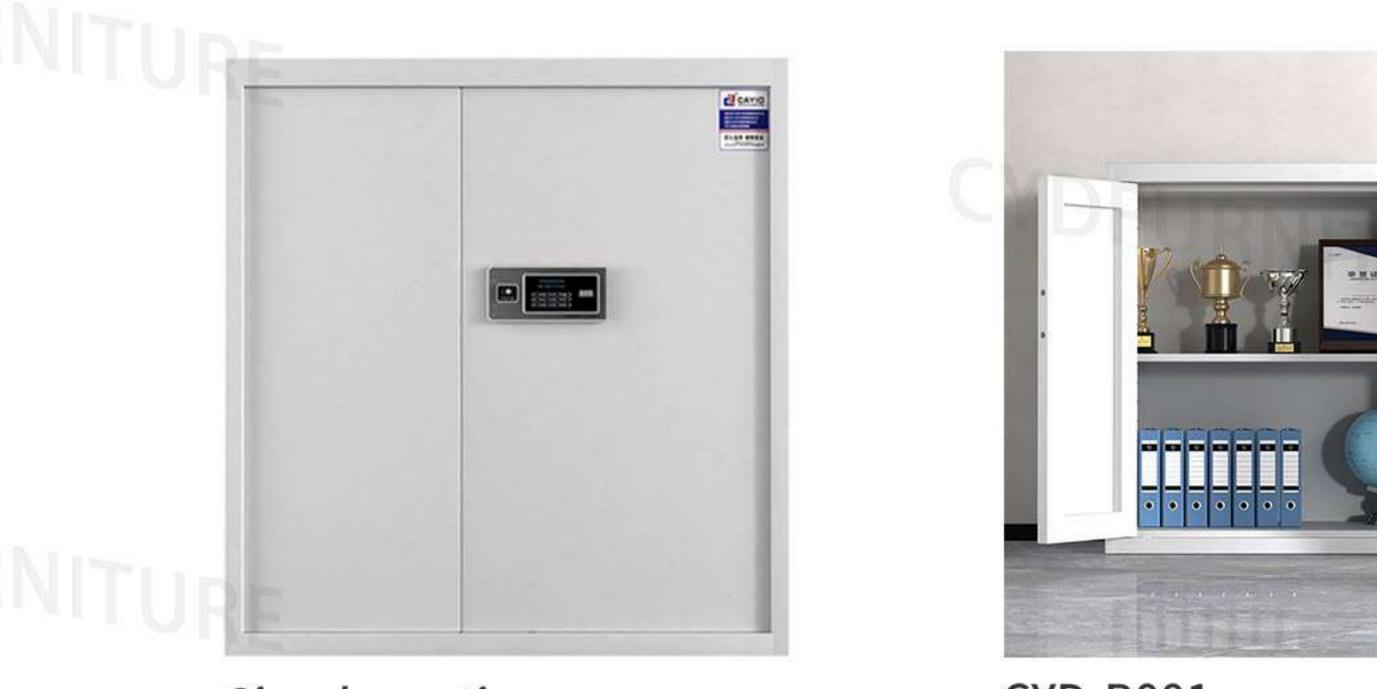

# HENAN CHANGYIDE FURNITURE MANUFACTURING CO., LTD.

Simple section

CYD-B001 H925\*W900\*D430mm

## CYD-B002 H925\*W900\*D430mm