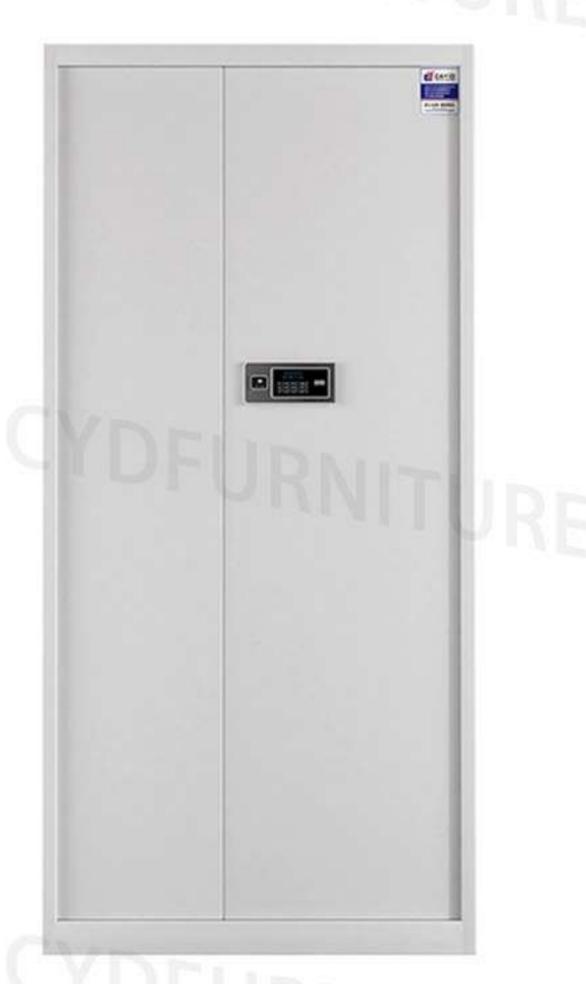

Two doors on the cabinet

CYD-B005 H1850\*W900\*D430mm

Whole body door

CYD-B003

NEW YO

CYD-B004 H1850\*W900\*D430mm