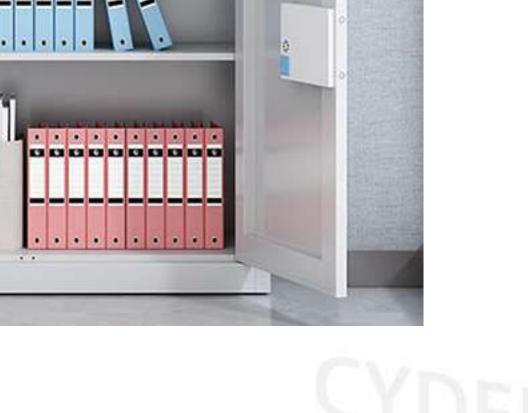

Two doors on the cabinet

CYD-B005 H1850\*W900\*D430mm

Whole body door

CYD-B003

NEW YO

CYD-B004 H1850\*W900\*D430mm