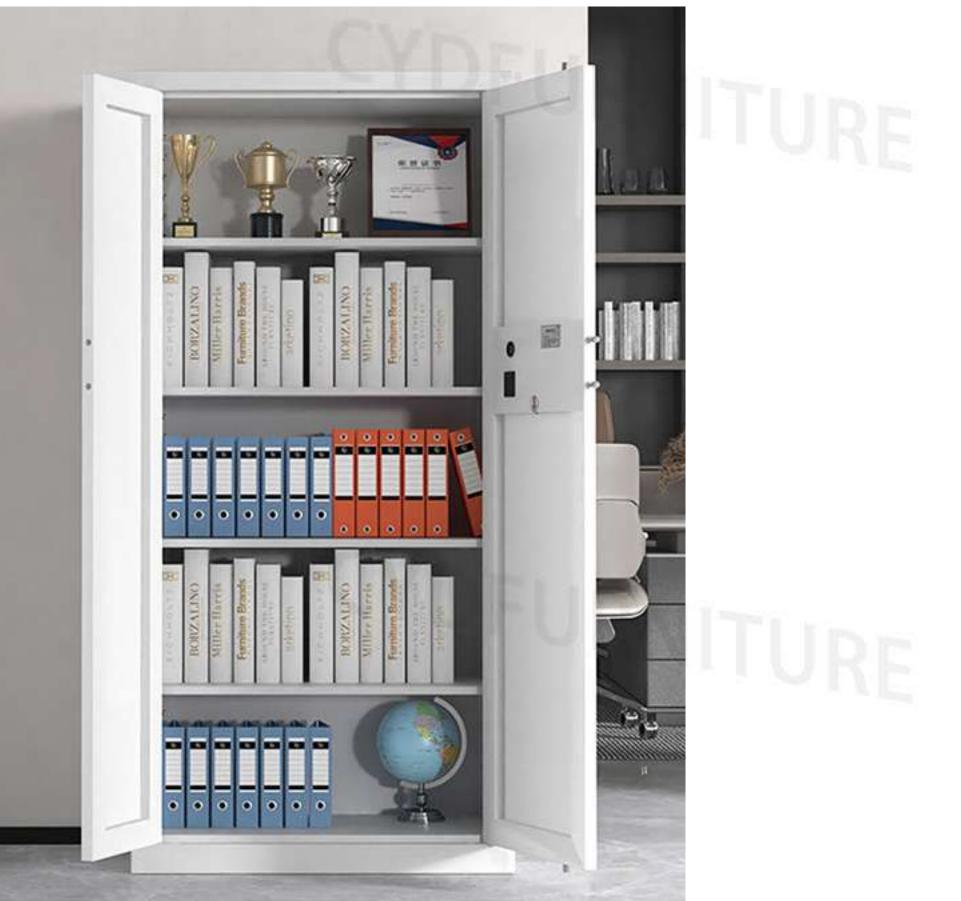

Two doors on the cabinet

CYD-B005 H1850\*W900\*D430mm

Whole body door

CYD-B003

NEW YO

CYD-B004 H1850\*W900\*D430mm