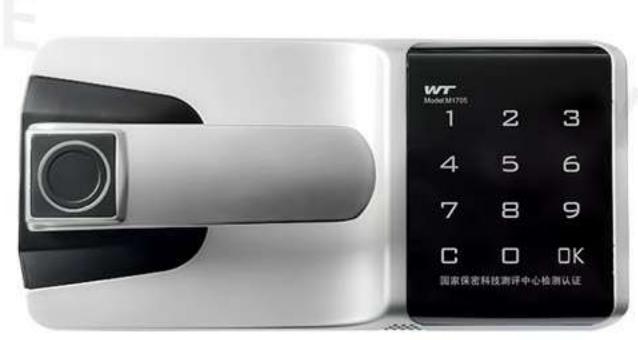

Two doors on the cabinet



CYD-B005 H1850\*W900\*D430mm



Whole body door









CYD-B003



NEW YO





CYD-B004 H1850\*W900\*D430mm







# HENAN CHANGYIDE FURNITURE MANUFACTURING CO., LTD.



Simple section

CYD-B001 H925\*W900\*D430mm



## **COMBINATION LOCK**

ELECTRONIC



NATIONAL SECURITY CODE LOCK

E02

E01



**BRAND THE** 

**COMBINATION LOCK** 

CAYID 

1 2 3

456

78

FAST ANSWER CAN SCAN WECHAT OR WHATSAPP

Tel: +86 13939931116 Emali: sales@cydfurniture.com Web: www.cydfurniture.com Add: Group 1, Lijia Village, Koudian Town, Yibin District, Luoyang City, Henan Province





 $\bigcirc$ 



FINGERPRINT LOCK

**BRAND THE** 

F03

## NATIONAL SECURITY FINGERPRINT LOCK



ELECTRONIC FINGERPRINT LOCK



## CYD-B002 H925\*W900\*D430mm