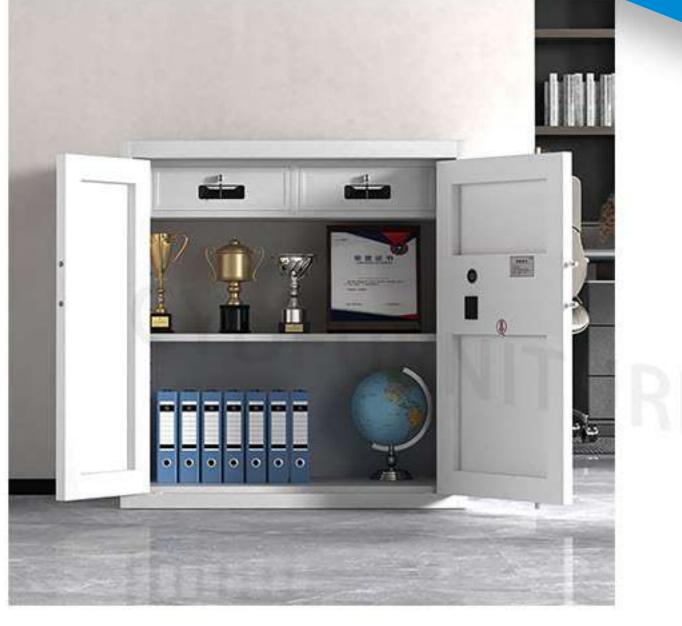

Two doors on the cabinet

CYD-B005 H1850\*W900\*D430mm

Whole body door

CYD-B003

NEW YO

CYD-B004 H1850\*W900\*D430mm